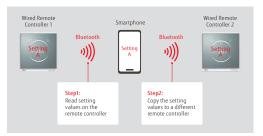

# Initial Settings / Indoor Unit Function

The initial controller settings and indoor unit function settings can be sent from a smartphone by pairing with the controller via Bluetooth. It also can read the setting values of a paired controller, and send a copy of them to one or more additional controllers, significantly reducing installation time.

\*Smartphone : Wired Remote Controller = 1 : 1

| specifications              |                  |
|-----------------------------|------------------|
| Model name                  |                  |
| Power Source                | DC12V            |
| Dimensions (H × W × D) (mm) | 121.5 × 116 × 26 |
| Weight (g)                  | 225              |