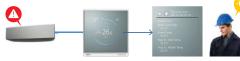

# Initial Settings / Indoor Unit Function

The initial controller settings and indoor unit function settings can be sent from a smartphone by pairing with the controller via Bluetooth. It also can read the setting values of a paired controller, and send a copy of them to one or more additional controllers, significantly reducing installation time.

\*Smartphone : Wired Remote Controller = 1 : 1

| specifications              |                  |
|-----------------------------|------------------|
| Model name                  |                  |
| Power Source                | DC12V            |
| Dimensions (H × W × D) (mm) | 121.5 × 116 × 26 |
| Weight (g)                  | 225              |