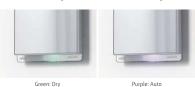

#### **Status LED Colors**

When not in use, the operation mode is indicated through LED lamp colors shown under the controller. The LED lamp can be switched ON and OFF to avoid glare at night.