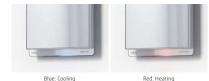

#### **Status LED Colors**

When not in use, the operation mode is indicated through LED lamp colors shown under the controller. The LED lamp can be switched ON and OFF to avoid glare at night.