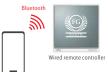

Smartphone

#### AIRSTAGE Remo Set application (free download)

Set up your new Wired Remote Controller via Bluetooth from your smartphone (or directly at the controller).

#### Features:

- Initial configuration
- Function setting
- · Custom logo import
- Copy settings between controllers

Wired remote controller

# Initial Settings / Indoor Unit Function

The initial controller settings and indoor unit function settings can be sent from a smartphone by pairing with the controller via Bluetooth. It also can read the setting values of a paired controller, and send a copy of them to one or more additional controllers, significantly reducing installation time.