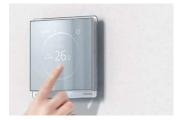

#### Simple and stylish design that harmonizes with the space

• The new stylish design controller, UTY-RVRY, enables intuitive operation with touch screen. It is compatible with many 2-wired indoor units.

## Harmonizes with the Installation Space

When not in use, the controller is a part of the interior décor. This is achieved by using mirrors, glass, and clear panels, and it appears to be one with the wall. The sleek and stylish design won the 2022 Good Design Award and was selected as a finalist for the 2023

#### Intuitive operation

The touch screen is easily operated by swiping vertically and horizontally, and users can operate the controller without using manuals.

IDEA award.

Operation Mode