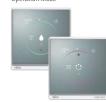

### Refrigerant cycle monitor

The controller will display specific sensor values of outdoor and indoor units for maintenance and service support.

- \* Display screen example
- \* This function is only supported by split units, using the H-Serial communication protocol! Example: ASYH30KMTB